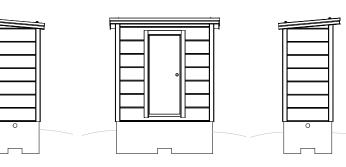

#### **Dimensions**

- Weight 500 kg
- Floor load capacity 950 kg/m<sup>2</sup>
- Volume 4.8 m³
- Area 2.1 m<sup>2</sup> (floor surface area) / 3 m<sup>2</sup> (building area)
- Ceiling height 2,2 m

#### Wall structure

- U-value 0.39
- Standard wall frame made of wood
- Fire class P3 / FI 30
- The internal wall material is alternatively sheet metal, fiberglass or plywood; standard color is RR20
- The external wall material is alternatively sheet metal or fiberglass; standard colors are RR22 and RR23 for walls, RR23 for moldings and RR33 for the roof
- The lightweight wall structure allows for easy and quick transfer and installation of the equipment shelter