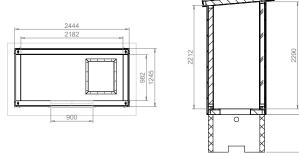

#### **Dimensions**

- Weight 500 kg
- Floor load capacity 950 kg/m<sup>2</sup>
- Volume 4.8 m³
- Area 2.1 m<sup>2</sup> (floor surface area) / 3 m<sup>2</sup> (building area)
- Ceiling height 2,2 m