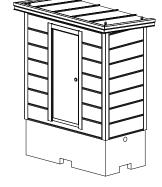

# **Equipment shelter Salomo**

Equipment shelter Salomo is intended for sites where a large facility for equipment is not required or cannot be accommodated. Salomo can be used, for example, to protect and accommodate technological equipment of a fuel distribution station.

The equipment shelter can be equipped with a ready-to-install plinth, so that delivery and installation can be done at the same time, thus saving time and costs.