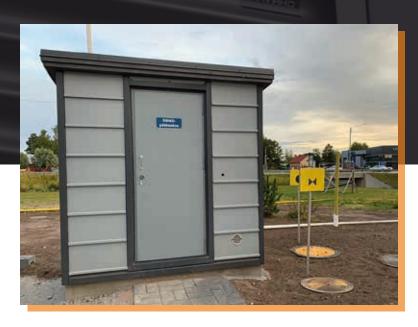

# **Equipment shelter Salomo**

Equipment shelter Salomo is intended for sites where a large facility for equipment is not required or cannot be accommodated. Salomo can be used, for example, to protect and accommodate technological equipment of a fuel distribution station.

The equipment shelter can be equipped with a ready-to-install plinth, so that delivery and installation can be done at the same time, thus saving time and costs.