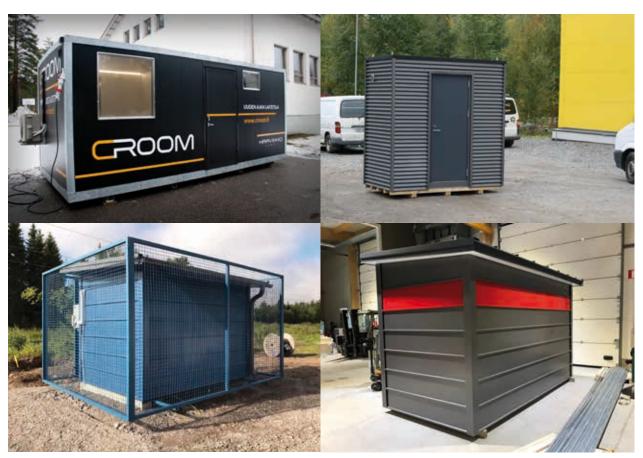

cRoom shelters can be customized in terms of exterior, colors and architecture. Our patented lightweight wall structure also allows for curved shapes and quick and efficient installation.

Customized equipment shelters can be used, for example, as pump rooms, control rooms, generator and transformer shelters, utilities equipment shelters, heating centers, etc.

## **Examples of customized equipment shelters:**